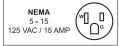

#### **TECHNICAL SPECIFICATION**

**ITEM NUMBER** 

MODEL

**POWER** 

**ROLLER WIDTH** 

**NET DIMENSIONS** 

**GROSS DIMENSIONS** 

**NET WEIGHT** 

**GROSS WEIGHT** 

16.5lbs/ 7.5kgs

44520 PM-CN-0150

120V/60Hz/1Ph

11.5" x 9" x 11"/ 293 x 228 x 278mm

11.7" x 9" x 11"/ 298 x 233 x 283mm

5.75"/ 146 mm

17.6lbs/ 8 kgs