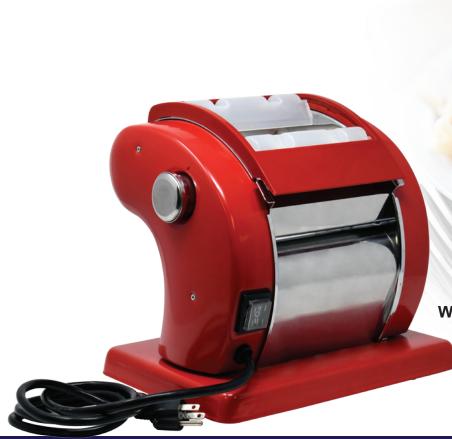

# PASTA SHEETER MACHINE WITH 5.75" ROLLER WIDTH

Item: 44520 Model: PM-CN-0150

With its electric motor, this pasta sheeter allows you to quickly make sheets of pasta in seven different thickness and cuts it into two types of pasta: tagliatelle and fettuccine. It is simple to use and clean. Ideal for home use.