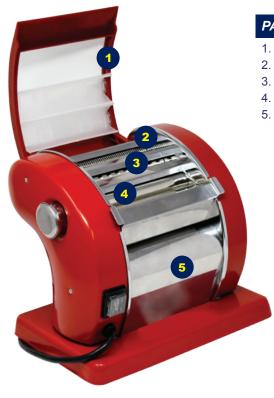

#### **PARTS**

- 1. Cover
- 2. Narrow cutter
- 3. Wide cutter
- 4. Roller
- 5. Motor cover