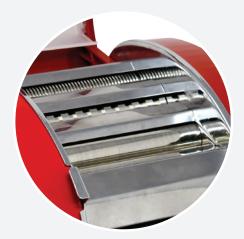

#### **PARTS**

- 1. Cover
- 2. Narrow cutter
- 3. Wide cutter
- 4. Roller
- 5. Motor cover